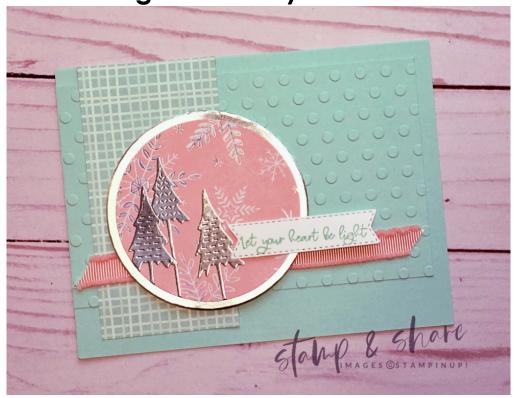

## Supplies:

**Stamps:** Whimsical Trees (156330)

Ink: Pool Party (147107)

**Paper:** Basic White (159276), Pool Party (122924), Whimsy & Wonder Designer Series Paper (156329), Sweet Stockings Designer Series Paper (156281), Silver Foil 12" x 12"

Specialty Pack (156457)

Accessories: Checks & Dots Embossing Folder (155432), Christmas Trees dies (156339), Blushing Bride Frayed Grosgrain Ribbon (156341), Layering Circle dies (151770), Tasteful Labels dies (152886), Multipurpose Glue (110755), Stampin' Dimensionals (104430), Mini Stampin' Dimensionals (144108), Stampin' Seal+ (149699)

## Measurements:

- Pool Party (card base): 63/8" x 5 ½", scored at 4 ¼"
- Pool Party (layer): 5 ¼" x 3 ¼"
- Basic White (stamped): scrap
- Sweet Stockings Designer Series Paper: 2" x 4"
- Whimsy & Wonder Designer Series Paper: 2 3/4" x 2 3/4"
- Silver foil (circle): 3" x 3"
- Silver foil (trees): 3" x 3"
- Basic White (interior): 5 ½" x 4"

## Instructions:

- 1. Fold the Pool Party (card base) on the score line to create card base.
- 2. Emboss the Pool Party (layer) with the Dots embossing folder.
- 3. Cut three trees from Silver Foil (trees) with the Christmas Trees dies.
- 4. Cut a circle from the Silver Foil (circle) with the Layering Circles dies.
- 5. Cut a circle from the Whimsy & Wonder Designer Series Paper with the Layering Circles dies.
- 6. Adhere the Pool Party (layer) to the Pool Party (card base).
- 7. Adhere the Sweet Stocking Designer Series Paper to the card front.
- 8. Attach a piece of Blushing Bride Frayed Grosgrain Ribbon to the card front with Seal +.
- 9. Adhere three trees to the Whimsy & Wonder Designer Series Paper circle. Trim the edges of the trunks.
- 10. Adhere the Whimsy & Wonder Designer Series Paper circle to the Silver Foil circle.
- 11. Adhere the circle to the card front with Stampin' Dimensionals.
- 12. Cut the Basic White scrap with the Tasteful Labels dies to make a banner.
- 13. With Pool Party ink, stamp the sentiment on the banner.
- 14. Using Mini Stampin' Dimensionals, adhere to the card front.
- 15. Adhere the Basic White (interior) to the inside of the Pool Party (card base).