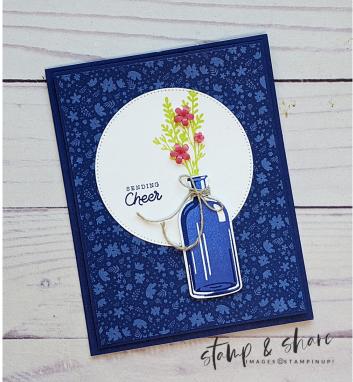

## **Bottled Happiness**

All images © 1990-2022 Stampin' Up!® This tutorial is private and may not be sold or distributed. Please do not share these copyrighted tutorials with others. Thank you!

## Measurements:

- Starry Sky (card base): 5 <sup>1</sup>/<sub>2</sub>" x 8 <sup>1</sup>/<sub>2</sub>", scored at 4 <sup>1</sup>/<sub>4</sub>"
- Starry Sky (layer): 5 <sup>1</sup>/<sub>4</sub>" x 4"
- 2022-2024 In Colours 6" x 6" Designer Series Paper (Starry Sky): 5 1/8" x 3 7/8"
- Basic White (circle): 3" x 3"
- Basic White (bottle): 1 1/4" x 2 1/2"
- Basic White (interior): 5 <sup>1</sup>/<sub>4</sub>" x 4"

## Instructions:

- 1. Fold the Starry on the score line to create card base.
- 2. Die-cut the Basic White (circle) with the Stylish Shapes dies.
- 3. Using Parakeet Party, stamp the greenery on the Basic White (circle).
- 4. Using Starry Sky, stamp the sentiment on the Basic White (circle).
- 5. Adhere the Basic White (circle) to the 2022-2024 In Colours 6" x 6" Designer Series Paper (Starry Sky).
- 6. Using Orchid Oasis ink, stamp the solid bottle on Basic White (bottle). Stamp the outline bottle with Starry Sky.
- 7. Punch out the bottle with the Vintage Bottle punch.
- 8. Wrap a piece of Linen Thread around the bottle top and tie in a bow.
- 9. Adhere the 2022-2024 In Colours 6" x 6" Designer Series Paper (Starry Sky) to the Starry Sky (layer).
- 10. Using Stampin' Dimensionals, adhere the layered Designer Series paper to the card front.
- 11. Using Stampin' Dimensionals, adhere the bottle to the card front.
- 12. Using Mini Glue Dots, adhere the Loose Flower Flourishes to the greenery.
- 13. Adhere the Basic White (interior) to the inside of the card.